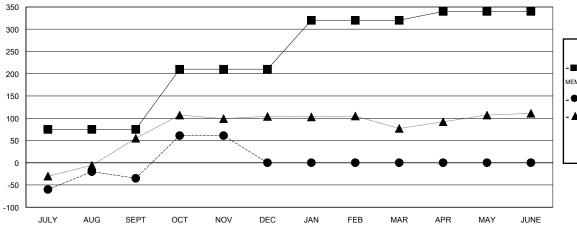

#### GOALS AND ACTUAL MEMBERS CUMULATIVE

ASSESSMENT DATA

| - ■ - CURRENT YEAR GOALS FOR NEW |
|----------------------------------|
| MEMBERS                          |
| CURRENT YEAR ACTUAL MEMBERS      |

- A - LAST YEAR ACTUAL MEMBERS

| DROPPED CLUBS: 0 |     |
|------------------|-----|
| DROPPED MEMBERS  |     |
| DECEASED         | 2   |
| CLUB CANCELLED   | 0   |
| OTHER            | 133 |
| TOTAL            | 135 |